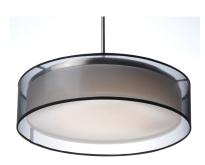

#### **PRODUCT DESCRIPTION**

Drum shades in a variety of fabrics and materials are a core lighting offering. Flush mounts, pendants, and ADA sconces are available in options of linen, organza, grasscloth, and sound absorbing grey felt shades. An internal acrylic diffuser, illuminated by an evenly dispersed powerful LED light source, directs light downward and produces an ambient glow inside the outer shade. This lens features a crisp and tidy twist-lock mechanism that eliminates any visible hardware. whether it is put in a residential or commercial context, this collection meets the necessary application needs while adding style to the space.