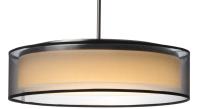

#### **PRODUCT DESCRIPTION**

Drum shades in a variety of fabrics and materials are a core lighting offering. Flush mounts, pendants, and ADA sconces are available in options of linen, organza, grasscloth, and sound absorbing grey felt shades. An internal acrylic diffuser, illuminated by an evenly dispersed powerful LED light source, directs light downward and produces an ambient glow inside the outer shade. This lens features a crisp and tidy twist-lock mechanism that eliminates any visible hardware. whether it is put in a residential or commercial context, this collection meets the necessary application needs while adding style to the space.