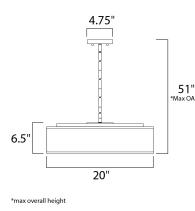

## **MEASUREMENTS**

DIMMABLE

CRI

| DIMENSION     | : 20" L x 20" W x 6.5" H          |
|---------------|-----------------------------------|
| MAX OAH       | : 51" OAH                         |
| CANOPY        | : 4.75" W x 0.75" H x 4.75" L     |
| HANGING WEIG  | HT : 8.84 lb                      |
| LAMPING       |                                   |
| INPUT VOLTAGE | : 120V                            |
| LUMENS        | : 2,275 Rated                     |
| BULB          | : 5 x 6.5W LED PCB Integrated , 3 |
|               |                                   |